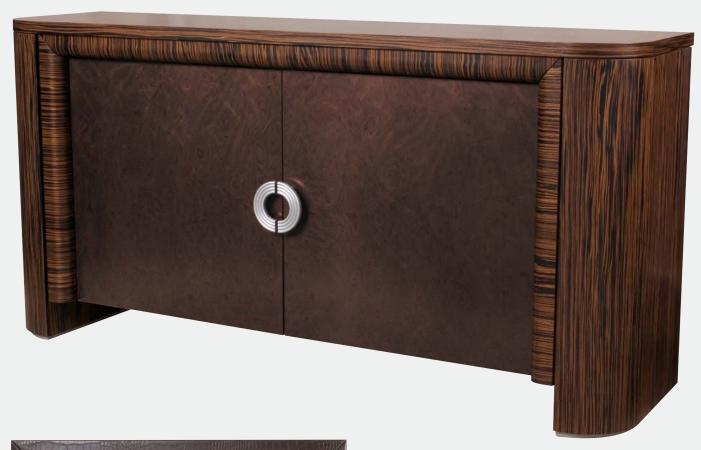

### #41-105 Sideboard

Crocodile pattern leather panel doors (also available with walnut burl doors) Wine bar storage pedestals (see pg 4) Interior drawer and adjustable shelves Dimensions: 78w 20d 38h in.

198w 51d 97h cm.

## #41-107 Sideboard

Walnut burl panel doors
Wine bar storage pedestals (see pg 4)
Interior drawer and adjustable shelves
Dimensions: 78w 20d 38h in.
198w 51d 97h cm.