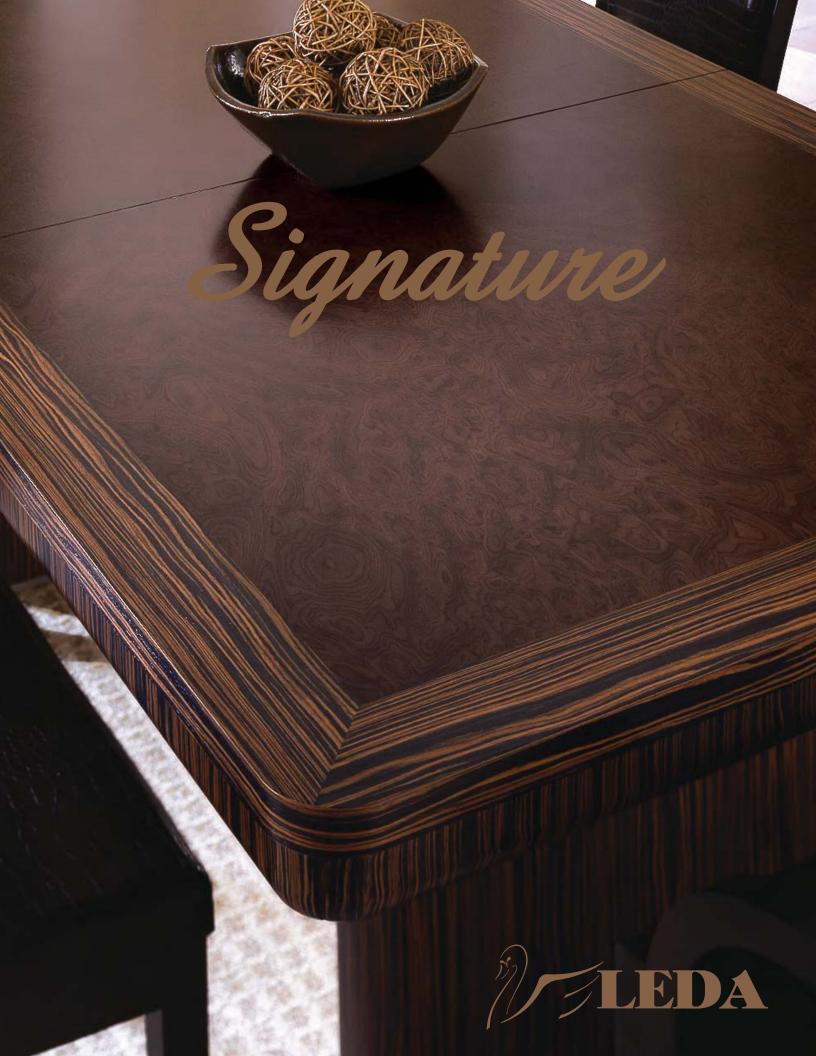

Identify a dining environment as your own distinct impression with Signature. A modern case good collection that marks your unique personal sense of style.

Constructed of environmentally sensitive materials, Signature features Ebony veneers, exotic Walnut Burl veneers and select solids.

# Signature