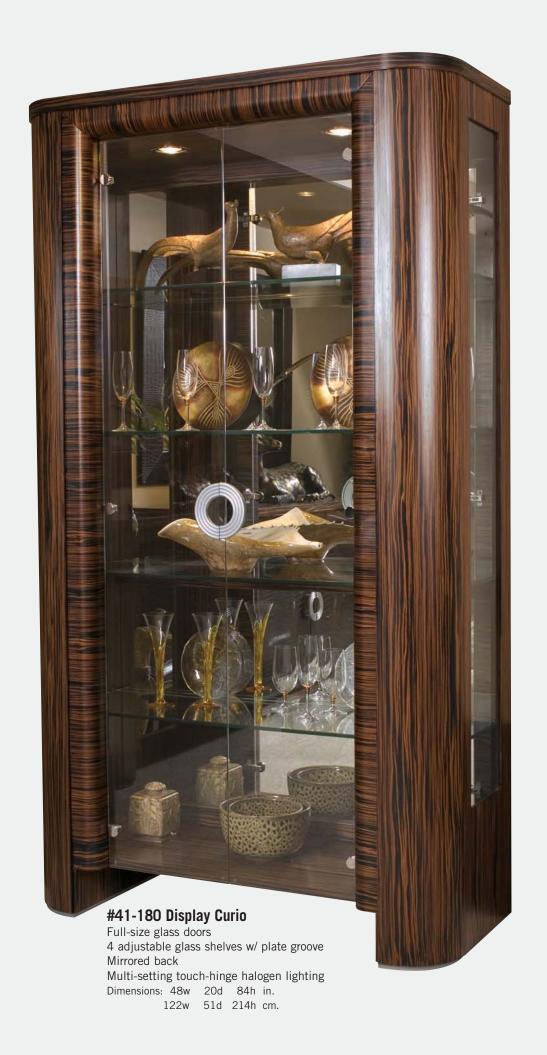

## #41-180 Display Curio

Full-size glass doors
4 adjustable glass shelves
Mirrored back
Touch bings halogen lighti

Touch-hinge halogen lighting dimmer Dimensions: 48w 20d 84h in.

122w 51d 214h cm.