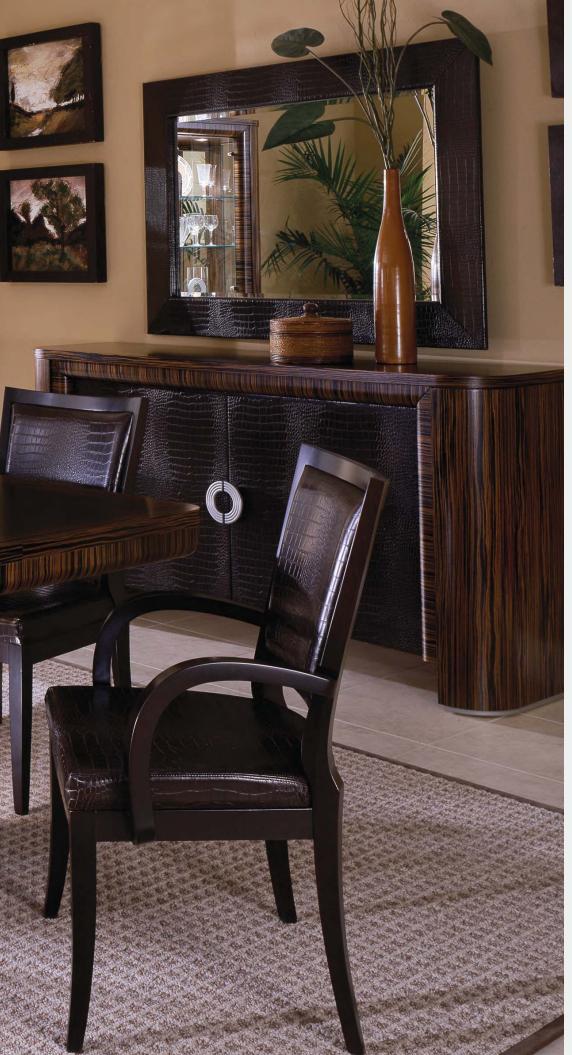

## #41-130 Side Chair

Walnut Burl veneer back
Fabric shown: Crocodile Leather
Dimensions: 21w 24d 37h in.
53w 61d 94h cm.

## #41-140 Arm Chair

Walnut Burl veneer back
Fabric shown: Crocodile Leather
Dimensions: 22w 24d 37h in.
56w 61d 94h cm.

### #41-105 Sideboard

Crocodile pattern leather panel doors (also available with walnut burl doors) Wine bar storage pedestals (see pg 4) Interior drawer and adjustable shelves Dimensions: 78w 20d 38h in.

# #41-210 Mirror

Crocodile pattern leather frame
Beveled mirror
Can be hung horizontally or vertically
Dimensions: 59w 40h in.
150w 102h cm.