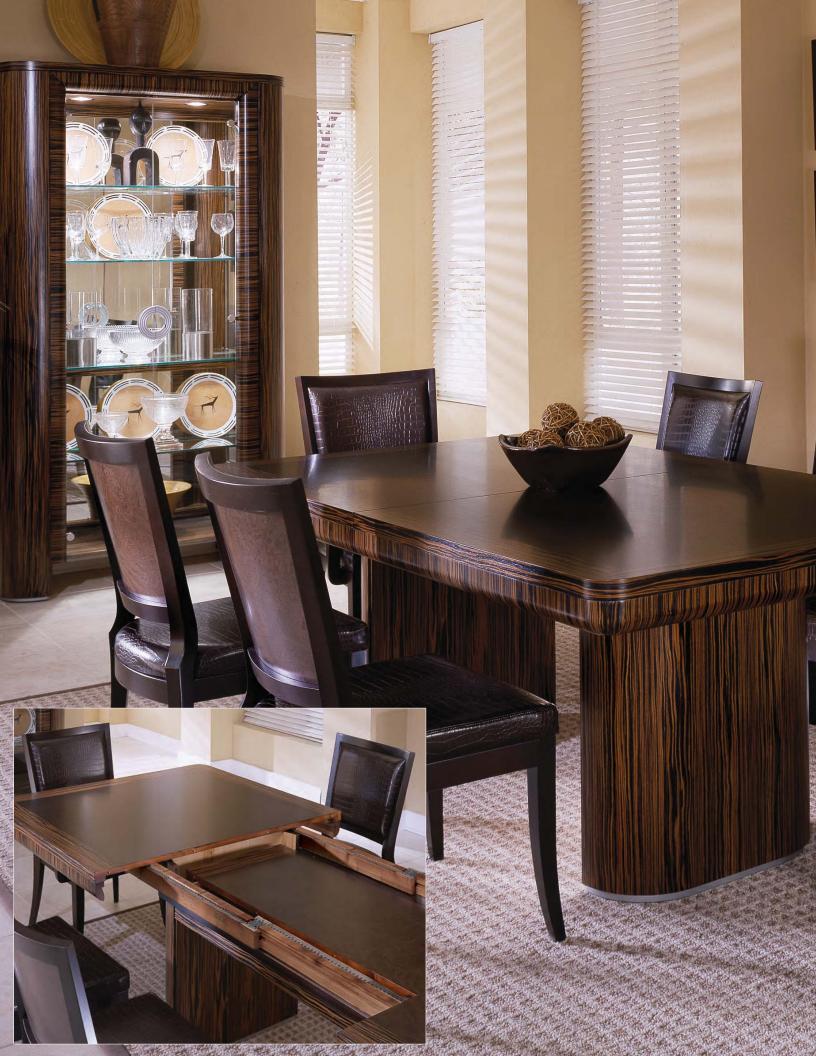

# #41-120 Rectangular Table

Features 2 x 18" self-storing leaves (see inset)
Total opening: 116" (295cm)
Dimensions: 80L 46w 30h in.

203L 117w 76h cm.