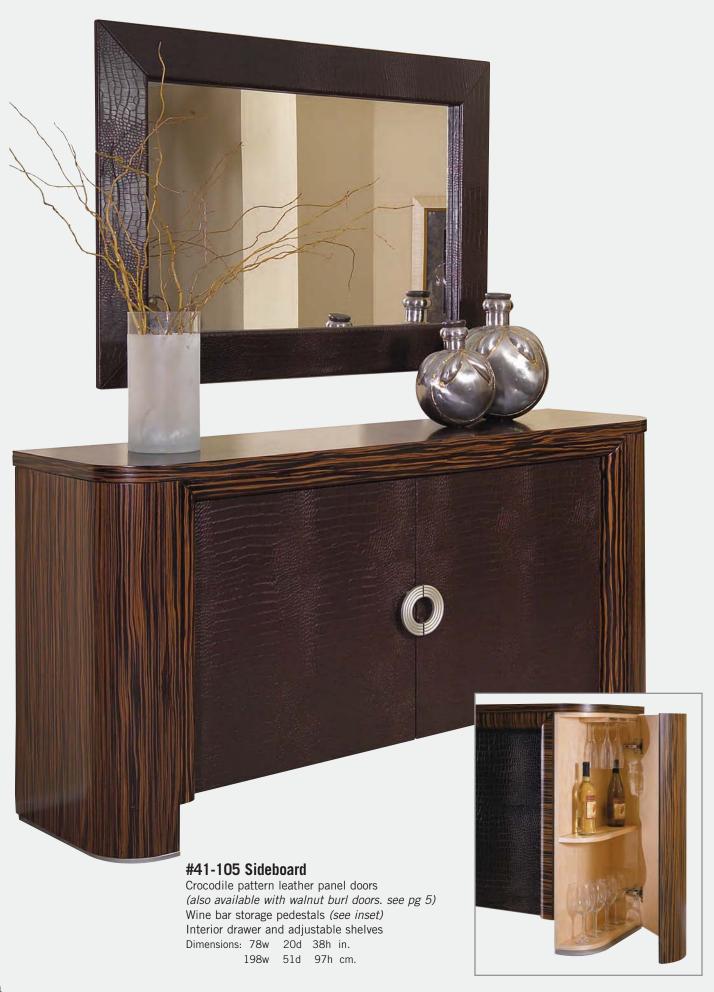

### #41-105 Sideboard

Crocodile pattern leather panel doors (also available with walnut burl doors) Wine bar storage pedestals (see pg 4) Interior drawer and adjustable shelves Dimensions: 78w 20d 38h in.

198w 51d 97h cm.

# #41-210 Mirror

Crocodile pattern leather frame
Beveled mirror
Can be hung horizontally or vertically
Dimensions: 59w 40h in.
150w 102h cm.