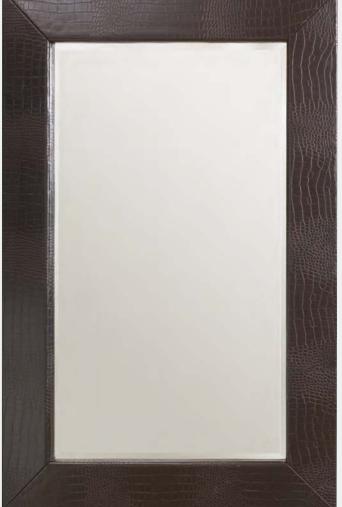

## #41-210 Mirror

Crocodile pattern leather frame Beveled mirror

Dimensions: 59w 40h in. 150w 102h cm.

# #41-210 Mirror

Crocodile pattern leather frame
Beveled mirror
Can be hung horizontally or vertically
Dimensions: 59w 40h in.
150w 102h cm.